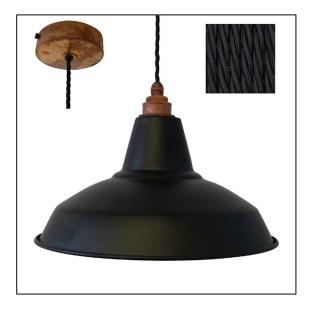

## PETE Industrial Pendant Set

Material: Steel

Fixing: Internal mounting bracket / cordgrip

Width: 305mm

Height: 1 metre

Colour: Black

Bulb: E27 max. 7 watts

## Construction

Our PETE pendant light has been designed for applications where an industrial effect is required. The steel body has been powder coated to produce an even and sharp finish. Cabling connection is achieved via top of the rose.