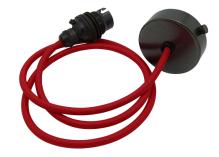

## Michelle Mini Pendant Set

Material: Bronze Rose, Braided Red Flex

Fixing: Top fix internal rose bracket

Width: 60mm

Height: 1000mm

Colour: Bronze

Bulb: BC max. 60 watts

## Construction

Our Michelle Mini pendant light has been designed for applications where a replacement for the standard white plastic pendant is required. The brass body has been bronzed to produce a high quality, durable and visually pleasing product. Cabling connection is achieved via top of the rose.