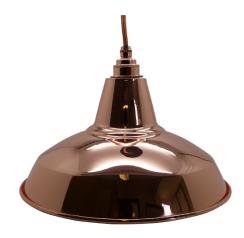

## Copper Industrial Pendant Set

Material: Steel

Fixing: Internal mounting bracket / cordgrip

Width: 305mm

Height: 1 metre

Colour: Copper

Bulb: E27 max. 7 watts

## Construction

Our Copper pendant light has been designed for applications where an industrial effect is required. The steel body has been copper plated to produce a bright, even and sharp finish. Cabling connection is achieved via top of the rose.