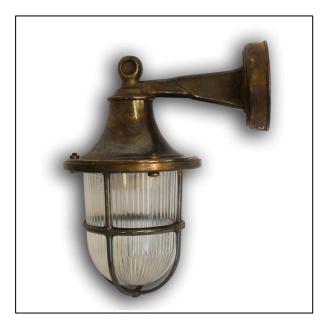

## Solid Antique Brass Wall Lantern

| Cast brass, moulded glass |
|---------------------------|
| Face-fix wall mounting    |
| 220mm                     |
| 270mm                     |
| Antique Brass             |
| E27 max. 7 watts          |
|                           |

## Construction

Our Navigator wall lanterns have been designed for applications where an warming industrial or nautical effect is required. The solid brass body has been cast to give a characterful and rustic finish. Cabling connection is achieved via rear of the fixing rose.