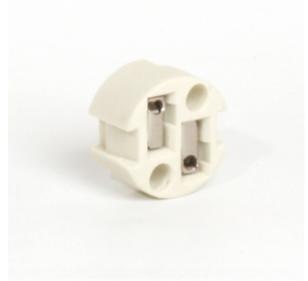

## Ceramic Low Voltage Lampholder G4/GU5.3 Rear Push in Entry

Material: Natural Ceramic

Fixing: Face fix

Width: 17mm

Height: 10mm

Colour: Natural

## Construction

The G4 lampholder has been designed for applications where a repair or replacement is needed on a low voltage halogen downlighter. The body is made from ceramic material to produce a high quality, durable and heat resistant product. Cabling connection is achieved via the rear of the lampholder to push in terminals.