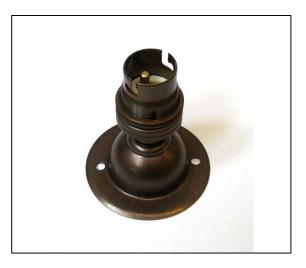

## Battenholder BC Antique Brass Domed

| Material: | Brass             |
|-----------|-------------------|
| Fixing:   | Face-fix          |
| Width:    | 65mm Ø            |
| Height:   | 70mm              |
| Colour:   | Antique Brass     |
| Bulb:     | B22 max. 60 watts |

## Construction

Our BC battenholder has been designed for applications where an industrial effect is required. The brass body has been aged to produce an original and characterful finish. Cabling connection is achieved via the underneath.