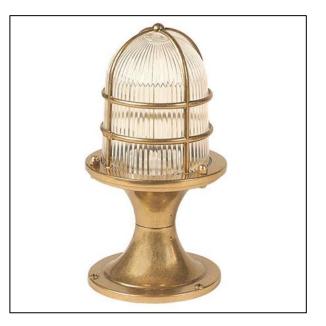

# Solid Brass Post Light Small IP54

| Material: | Cast Brass              |
|-----------|-------------------------|
| Fixing:   | Base plate screw fixing |
| Width:    | 115mm                   |
| Height:   | 260mm                   |
| Colour:   | Brass                   |
| Bulb:     | E27 max. 60 watts       |

### Construction

Our Navigator Post lights have been designed for applications outdoors where an industrial or nautical effect is required. The solid brass body has an aged, original-looking finish. Cabling connection is achieved via side gland.