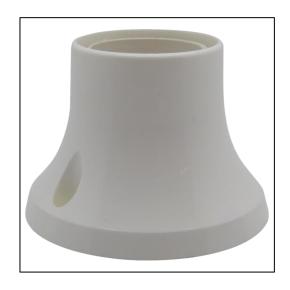

## ES Battenholder Straight

| Material: | Plastic                         |
|-----------|---------------------------------|
| Fixing:   | Face fix through holes provided |
| Width:    | 85mm                            |
| Height:   | 60mm                            |
| Colour:   | White                           |
| Bulb:     | E27 max. 60 watts               |
|           |                                 |

## Construction

Our E27 battenholder fitting has been designed for applications where a replacement for the standard white plastic BC Battenholder is required. The body is made from a moulded, smooth shiny finish PVC to produce a durable and visually pleasing product. Cabling connection is achieved via base of the battenholder.