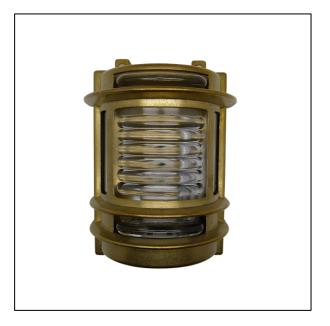

## Navigator Solid Brass Wall Light IP64

| Material: | Cast Brass              |
|-----------|-------------------------|
| Fixing:   | Wall plate screw fixing |
| Width:    | 140mm                   |
| Height:   | 210mm                   |
| Colour:   | Brass                   |
| Bulb:     | E27 max. 60 watts       |

## Construction

Our Navigator Wall lights have been designed for applications outdoors where an industrial or nautical effect is required. The solid brass body has an aged, original-looking finish. Cabling connection is achieved via rear wall plate entry.