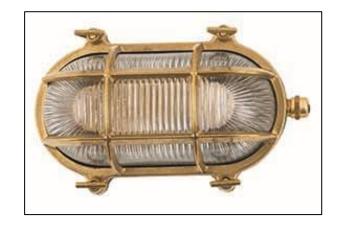

## Navigator Solid Brass Bulkhead Standard (Small)

Material: Cast Brass

Fixing: Internal screw fixing

Width: 130

Length: 210mm

Colour: Brass

Bulb: E27 max. 60 watts

## Construction

Our Navigator bulkheads have been designed for applications outdoors where an industrial or nautical effect is required. The solid brass body has an aged, original-looking finish. Cabling connection is achieved via side gland.