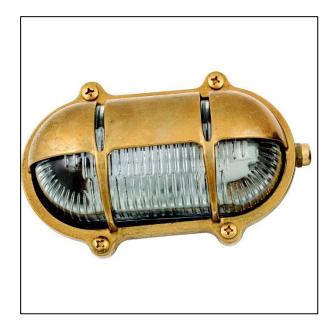

## Navigator Solid Brass Decorative Eyelid Bulkhead IP64

Material: Cast Brass

Fixing: Internal screw fixing

Width: 120mm

Length: 210mm

Colour: Brass

Bulb: E27 max. 60 watts

## Construction

Our Navigator bulkheads have been designed for applications outdoors where an industrial or nautical effect is required. The solid brass body has an aged, original-looking finish. Cabling connection is achieved via side gland.