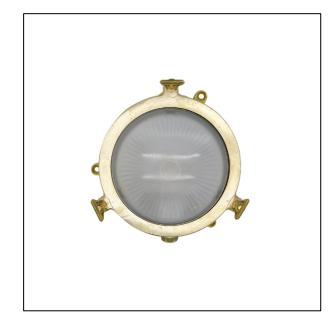

## Navigator Solid Brass Porthole Plain Frosted Mini Bulkhead

Material: Cast Brass

Fixing: Internal screw fixing

Width: 140mm

Depth: 60mm

Colour: Brass

Bulb: G9 max. 60 watts

## Construction

Our Navigator bulkheads have been designed for applications outdoors where an industrial or nautical effect is required. The solid brass body has an aged, original-looking finish. Cabling connection is achieved via side gland.