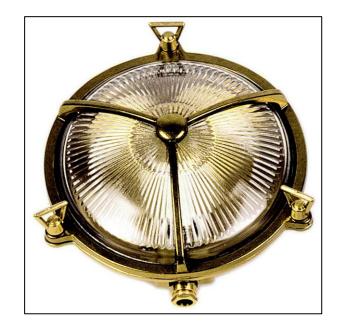

## Navigator Solid Brass Porthole Trident Bulkhead Large IP64

Material: Cast Brass

Fixing: Internal screw fixing

Width: 210mm

Depth: 90mm

Colour: Brass

Bulb: E27 max. 60 watts

## Construction

Our Navigator bulkheads have been designed for applications outdoors where an industrial or nautical effect is required. The solid brass body has an original-looking finish. Cabling connection is achieved via side gland.