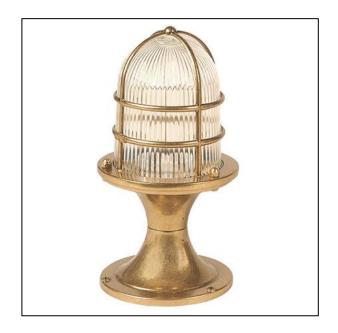

## Navigator Solid Brass Post Light Large IP54

Material: Cast Brass

Fixing: Base plate screw fixing

Width: 160mm

Height: 300mm

Colour: Brass

Bulb: E27 max. 60 watts

## Construction

Our Navigator Post lights have been designed for applications outdoors where an industrial or nautical effect is required. The solid brass body has an aged, original-looking finish. Cabling connection is achieved via side gland.