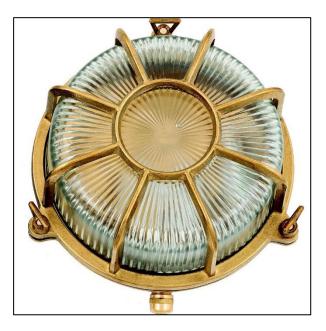

## Navigator Solid Brass Radial Porthole Bulkhead

| Material: | Cast Brass            |
|-----------|-----------------------|
| Fixing:   | Internal screw fixing |
| Width:    | 220mm                 |
| Depth:    | 120mm                 |
| Colour:   | Brass                 |
| Bulb:     | E27 max. 60 watts     |

## Construction

Our Navigator bulkheads have been designed for applications outdoors where an industrial or nautical effect is required. The solid brass body has an aged, original-looking finish. Cabling connection is achieved via side gland.