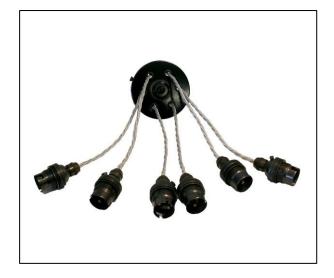

## **BARBARA** Pendant

Materials: Textile, PVC, Steel, Brass

Cores: 3 x 0.75mm

Width: 100mm

Height: 1000mm

Colour: Black / Silver

## Construction

Our Barbara Pendant lights have been designed for application indoors where an industrial or retro effect is required. The black base has a black semi-gloss finish. Cabling connection is achieved via the top rose. The cables can be affixed to other areas on the ceiling, and different lengths are available on request.