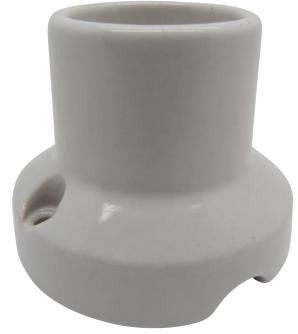

## ES Porcelain Decorative Battenholder

Material: Porcelain

Fixing: Face fix through holes provided

Width: 65mm

Height: 50mm

Colour: Natural

Bulb: E27 max. 60 watts

## Construction

Our E27 battenholder fitting has been designed for applications where a replacement for the standard white plastic BC Battenholder is required. The body is made from a moulded, smooth ceramic finish to produce a durable and visually pleasing product. Cabling connection is achieved via base of the battenholder.