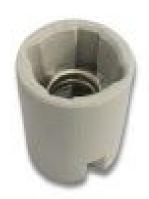

## SES Porcelain Lampholder

Material: Porcelain

Fixing: In base through holes provided

Width: 33mm

Height: 44mm

Colour: Natural

Bulb: E14 max. 60 watts

## Construction

This product has been designed for applications where a replacement lampholder is required. The body is made from a moulded, ribbed ceramic finish to produce a durable product. Cabling connection is achieved via the base of the lampholder.