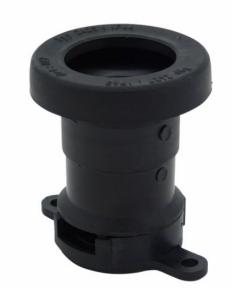

## Festoon Batten Lampholder ES IP43 Rated

Material: Black Plastic

Fixing: Face Fix through holes provided

Width: 42mm

Height: 50mm

Colour: Black

Bulb: E27 Max 18Watt

## Construction

The Festoon Batten lampholder has been designed for applications where a string of lights is required. The body is made from tough injection moulded PVC to produce a high quality, durable and visually pleasing product. Cabling connection is achieved via base of the battenholder at 90 degrees to the base of the lampholder with a 1 way spiking function, once fitted it cannot be removed and is not rewirable for safety reasons and to prevent exposed breaches in the cable.