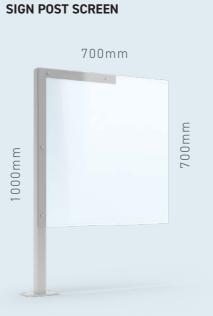

#### Made in the UK:

All structural components are made in our manufacturing facility in Birmingham, UK.

ORDERS BEING TAKEN TODAY. DELIVERY TIMES WILL BE CONFIRMED AT POINT OF ORDER.

Our selection of permanent and semi-permanent screens can be bolted to the ground, or mobile screens can be built on slim-line free-standing plates.

Our strong and robust posts and caps are made from galvanised steel in the UK which is not only lightweight but 100% recyclable at end-of-life.

both post and screen can easily be sanitised. All screens come with a fixed footing included in the price. Please note, fixings for bolting to the floor are not provided. We would, however, recommend SITEMATE M10 Concrete bolts (or similar) are used.