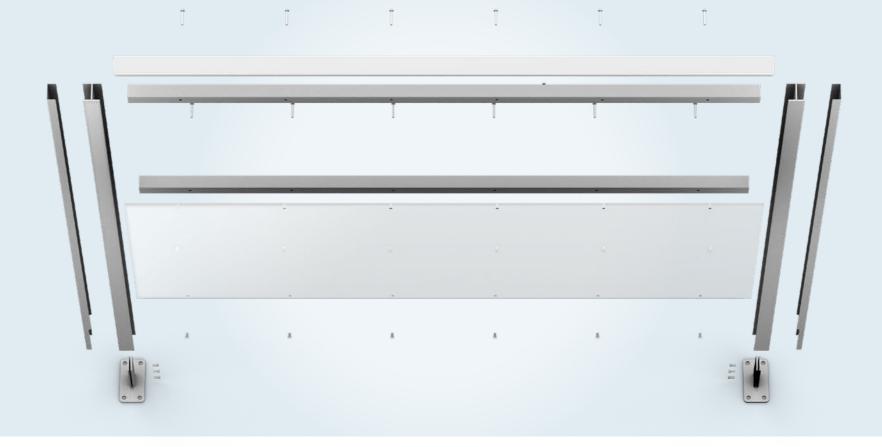

Screens are made with solid 8mm thick Perspex and

1800mm

590mm

#### **FINISHES** PROTECTIVE SCREENS **SOCIAL DISTANCING PARTITIONS Protect your employees from your customers.** Powder-coated galvanised steel posts in Protect your customers from each other. Powder-coated galvanised steel posts in silver Powder-coated or white with single 8mm Perspex screen available in either 1200mm or 1800mm width silver or white with single 8mm Perspex screen available in either 1200mm or 1800mm width galvanised steel posts in silver or white SINGLE (1200mm) SINGLE (1800mm) **DOUBLE** (1200mm) **DOUBLE** (1800mm) 590mm 590mm 590mm 1200mm 1800mm 1200mm **SILVER**