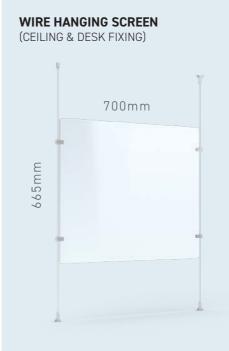

#### 10MM THICKNESS

**5MM THICKNESS** With adhesive pads

D E S K T O P
S C R E E N S

"As soon as we saw the SANIQUE solution in situ we knew it was the right product for us."

MARTIN, BRADFORDS BUILDING SUPPLIES

Our range of desktop and hanging screen solutions are made with solid Perspex which can easily be sanitised. All fixings required are provided with these systems.