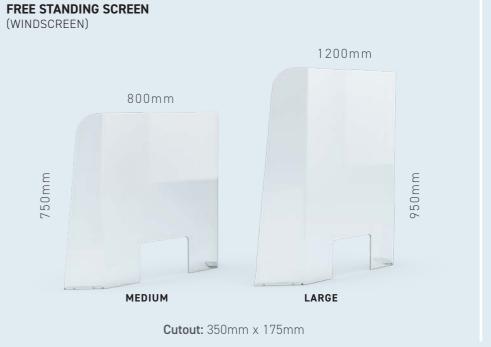

#### Made in the UK:

All structural components are made in our manufacturing facility in Birmingham, UK.

ORDERS BEING TAKEN TODAY. DELIVERY TIMES WILL BE CONFIRMED AT POINT OF ORDER.

Our selection of permanent and semi-permanent screens can be bolted to the ground, or mobile screens can be built on slim-line free-standing plates.

Our strong and robust posts and caps are made from galvanised steel in the UK which is not only lightweight but 100% recyclable at end-of-life.

both post and screen can easily be sanitised. All screens come with a fixed footing included in the price. Please note, fixings for bolting to the floor are not provided. We would, however, recommend SITEMATE M10 Concrete bolts (or similar) are used.