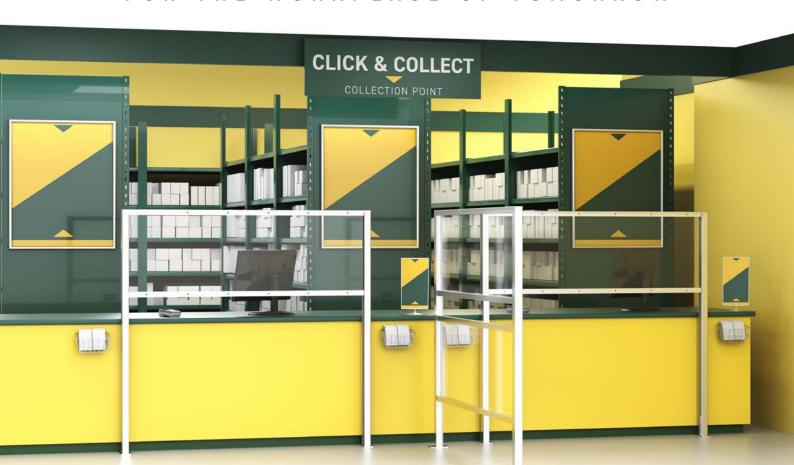

# PROTECTIVE SCREENS AND SOCIAL DISTANCING PARTITIONS FOR THE WORKPLACE OF TOMORROW

HERE TO SUPPORT YOUR

BUSINESS

So, whether you need a queue management system, protection screens at points of regular interaction, or you need to fully sanitise existing fixtures and fittings, SANIQUE screens, partitions and sanitising sprayers are up to the job every time.

#### **Enhance queue management:**

Safely re-introduce parallel queues and snake or serpentine queue formations to increase customer throughput in confined areas.

P R O D U C T
B E N E F I T S

www.sanique.co.uk