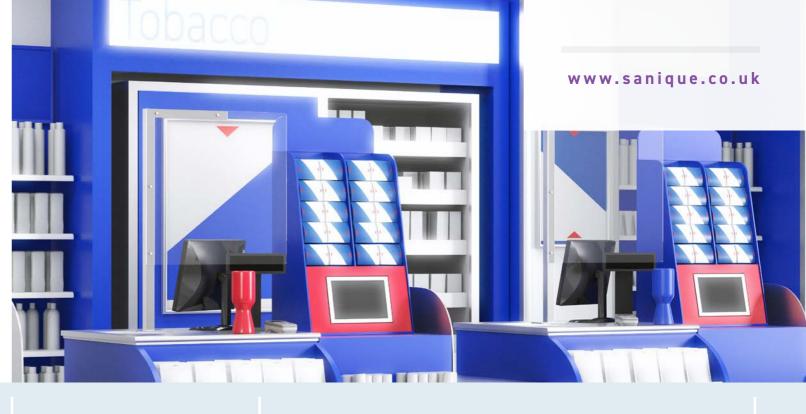

"We've invested in a protective screen at the till point to help our customers, and our team, feel safe in the work environment"

ISABEL, ELLA'S TOY SHOP

PROTECTIVE SCREENS

Keep your service staff safe with SANIQUE Protective Screens, creating a hygienic barrier between your staff and customers at the till point.

#### **Protect your staff:**

A secure and clear protective screen at till points provides a hygienic barrier whilst allowing minimal customer interaction.

#### **Avoid contamination:**

Easy-to-sanitise screens help avoid accidental contact and aerosol contamination from sneezes and coughs.

S O C I A L
D I S T A N C I N G
P A R T I T I O N S

Creating hygienic barriers with SANIQUE Social Distancing Partitions to enable your business to safely operate whilst protecting your staff and customers.