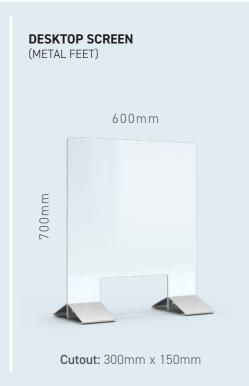

#### 10MM THICKNESS

**5MM THICKNESS** With adhesive pads

D E S K T O P
S C R E E N S

"As soon as we saw the SANIQUE solution in situ we knew it was the right product for us."

MARTIN, BRADFORDS BUILDING SUPPLIES

Our range of desktop and hanging screen solutions are made with solid Perspex which can easily be sanitised. All fixings required are provided with these systems.