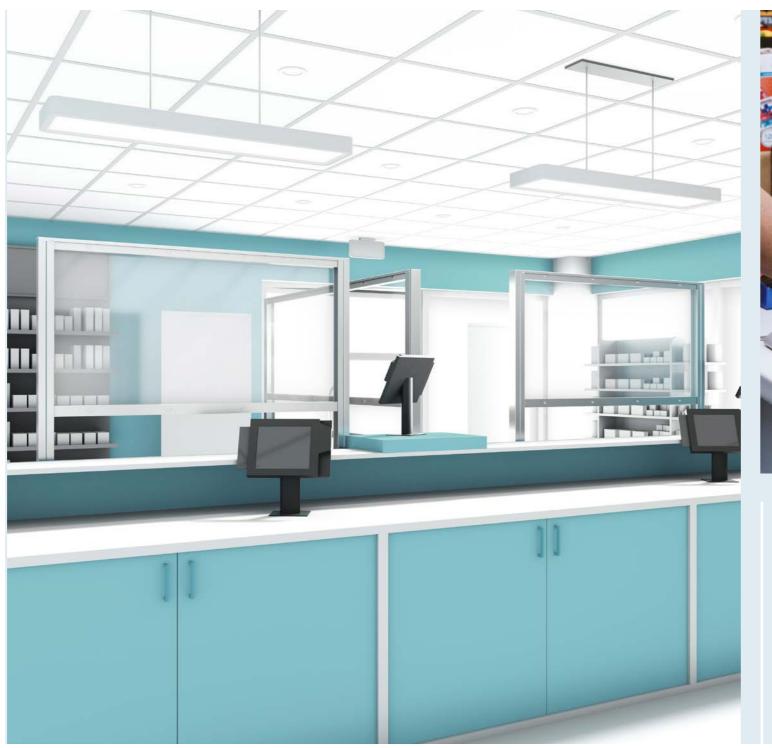

"We've invested in a protective screen at the till point to help our customers, and our team, feel safe in the work environment"

ISABEL, ELLA'S TOY SHOP

PROTECTIVE SCREENS

Keep your service staff safe with SANIQUE Protective Screens, creating a hygienic barrier between your staff and customers at the till point.

#### **Protect your staff:**

A secure and clear protective screen at till points provides a hygienic barrier whilst allowing minimal customer interaction.

#### **Avoid contamination:**

Easy-to-sanitise screens help avoid accidental contact and aerosol contamination from sneezes and coughs.

S O C I A L
D I S T A N C I N G
P A R T I T I O N S

Creating hygienic barriers with SANIQUE Social Distancing Partitions to enable your business to safely operate whilst protecting your staff and customers.

#### **Protect your customers:**

Easy-to-sanitise partitions allow customers to maintain safe social distancing between queues.