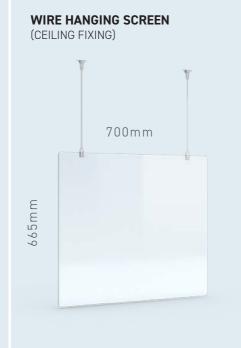

#### 10MM THICKNESS

**5MM THICKNESS** With adhesive pads

D E S K T O P
S C R E E N S

"As soon as we saw the SANIQUE solution in situ we knew it was the right product for us."

MARTIN, BRADFORDS BUILDING SUPPLIES

Our range of desktop and hanging screen solutions are made with solid Perspex which can easily be sanitised. All fixings required are provided with these systems.