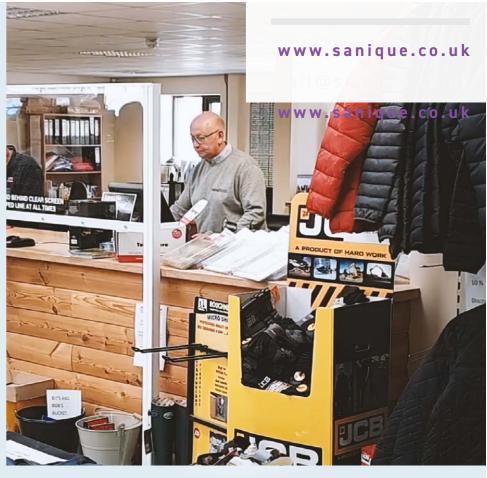

"We've invested in a protective screen at the till point to help our customers, and our team, feel safe in the work environment"

ISABEL, ELLA'S TOY SHOP

PROTECTIVE SCREENS

Keep your service staff safe with SANIQUE Protective Screens, creating a hygienic barrier between your staff and customers at the till point.

#### **Protect your staff:**

A secure and clear protective screen at till points provides a hygienic barrier whilst allowing minimal customer interaction.

#### **Avoid contamination:**

Easy-to-sanitise screens help avoid accidental contact and aerosol contamination from sneezes and coughs.

S O C I A L
D I S T A N C I N G
P A R T I T I O N S

Creating hygienic barriers with SANIQUE Social Distancing Partitions to enable your business to safely operate whilst protecting your staff and customers.