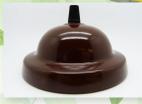

4. Use a small, flat-head screwdriver to turn the **Grub Screw (D)** clockwise to grip the wire.

O6027 Porcelain Ceiling
Cup Black 124mm Ø complete with
bracket & cord restraints

06029 Porcelain Ceiling
Cup Brown 124mm Ø complete with
bracket & cord restraints