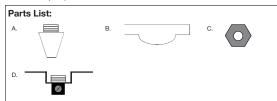

#### **New Products**

NOTE: Please review the Parts List and check that all parts listed are present before proceeding with assembly. A flat-head screwdriver and two screws are also required for assembly, but are not included in the parts provided.

#### Assembly Instruction:

1. Fix Bracket (D) to ceiling.

2. Screw the Cord Grip (A) into the Ceiling Cup (B) using the 10mm Hexagonal Locking Nut (C).

3. Feed the wire from your light fitting through A, B, and C. Turn A clockwise to tighten the grip on the wire or counter clockwise to loosen the grip.

4. Use a small, flat-head screwdriver to turn the **Grub Screw (D)** clockwise to grip the wire.

O6027 Porcelain Ceiling
Cup Black 124mm Ø complete with
bracket & cord restraints

06029 Porcelain Ceiling
Cup Brown 124mm Ø complete with
bracket & cord restraints