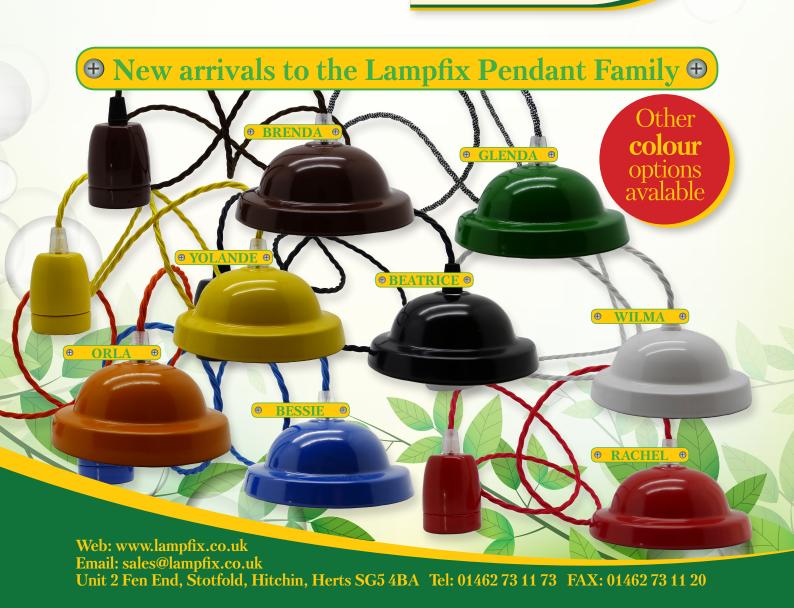

### SPRING SELLER

Spring has arrived, bringing bright sunshine and at Lampfix, bright porcelain pendants! Below are some bright options to choose from, or choose your own colour combination using the ceiling roses and lampholders overleaf!

Have a great Springtime and we look forward to hearing from you soon.