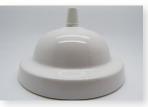

4. Use a small, flat-head screwdriver to turn the **Grub Screw (D)** clockwise to grip the wire.

O6027 Porcelain Ceiling
Cup Black 124mm Ø complete with
bracket & cord restraints

06029 Porcelain Ceiling
Cup Brown 124mm Ø complete with
bracket & cord restraints