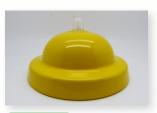

4. Use a small, flat-head screwdriver to turn the **Grub Screw (D)** clockwise to grip the wire.

O6027 Porcelain Ceiling
Cup Black 124mm Ø complete with
bracket & cord restraints

06029 Porcelain Ceiling
Cup Brown 124mm Ø complete with
bracket & cord restraints

Description
 Descripti

Description
 Descripti

Department of the process of the possible of the possible

Porcelain Ceiling
Cup Red 124mm Ø complete with
bracket & cord restraints

Description
 Descripti

Decorption
 D