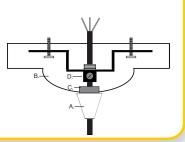

#### Assembly Instruction:

1. Fix Bracket (D) to ceiling.

2. Screw the Cord Grip (A) into the Ceiling Cup (B) using the 10mm Hexagonal Locking Nut (C).

3. Feed the wire from your light fitting through A, B, and C. Turn A clockwise to tighten the grip on the wire or counter clockwise to loosen the grip.

4. Use a small, flat-head screwdriver to turn the **Grub Screw (D)** clockwise to grip the wire.

O6027 Porcelain Ceiling
Cup Black 124mm Ø complete with
bracket & cord restraints

06029 Porcelain Ceiling
Cup Brown 124mm Ø complete with
bracket & cord restraints