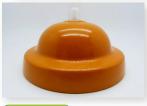

listed are present before proceeding with assembly. A flat-head screwdriver and two screws are also required for assembly, but are not included in the parts provided.



#### Assembly Instruction:

1. Fix Bracket (D) to ceiling.

2. Screw the Cord Grip (A) into the Ceiling Cup (B) using the 10mm Hexagonal Locking Nut (C).

3. Feed the wire from your light fitting through A, B, and C. Turn A clockwise to tighten the grip on the wire or counter clockwise to loosen the grip.

4. Use a small, flat-head screwdriver to turn the **Grub Screw (D)** clockwise to grip the wire.





O6027 Porcelain Ceiling
Cup Black 124mm Ø complete with
bracket & cord restraints



06029 Porcelain Ceiling
Cup Brown 124mm Ø complete with
bracket & cord restraints



Description
 Descripti



Description
 Descripti



Department of the process of the possible of the possible



Porcelain Ceiling
Cup Red 124mm Ø complete with
bracket & cord restraints



Description
 Descripti



Decorption
 D



O6041 ES Cordgrip Gloss
Black Porcelain Lampholder



06043 ES Cordgrip Gloss
Brown Porcelain Lampholder



® 06045 ® ES Cordgrip Gloss Red Porcelain Lampholder



® 06047 BES Cordgrip Gloss White Porcelain Lampholder



06042 PES Cordgrip

Gloss Blue Porcelain Lampholder



O6044 ES Cordgrip Gloss
Green Porcelain Lampholder



06046 ES Cordgrip Gloss

Red Porcelain Lampholder



Request
your own log-in
for merchant prices
and online ordering simply email
mail@lampfix.co.uk

All prices quoted are Ex-VAT

Web: www.lampfix.co.uk Refreshed & Updated Email: sales@lampfix.co.uk Unit 2 Fen End, Stotfold, Hitchin, He