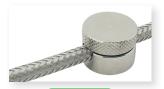

## **New Products**

Decorative Cable Clamp Surface Mounted Antique Brass

Decorative Cable Clamp Surface Mounted Brass

Decorative Cable Clamp Surface Mounted Bronze

⊕ 05850 ⊕

SDecorative Cable Clamp Surface

Mounted Nickel

⊕ 05939 ⊕

Decorative Cable Clamp Surface

Mounted Black

Decorative Cable Clamp Surface Mounted White

Gold Figure 8 Profile (Chandelier Arm)

0.35mm

Transparent Flat Twin Double Insulated 0.5mm H/R (Extra Thin)