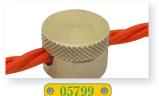

Mounted Nickel

⊕ 05939 ⊕

Decorative Cable Clamp Surface

Mounted Black

Decorative Cable Clamp Surface Mounted White

Gold Figure 8 Profile (Chandelier Arm)

0.35mm

Transparent Flat Twin Double Insulated 0.5mm H/R (Extra Thin)