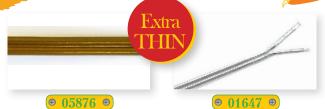

Mounted Nickel

⊕ 05939 ⊕

Decorative Cable Clamp Surface

Mounted Black

Decorative Cable Clamp Surface Mounted White

Gold Figure 8 Profile (Chandelier Arm)

0.35mm

Transparent Flat Twin Double Insulated 0.5mm H/R (Extra Thin)