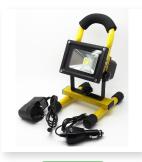

T-T Braided Flex 3 core 0.5mm Pigeon

T-T Braided Flex 3 core
0.75mm Linen

⊕ 09020 ⊕

Rechargeable LED

Work Light 20W

O9019 

Rechargeable LED
Work Light 10W

Request
your own log-in
for merchant prices
and online ordering simply email
mail@lampfix.co.uk