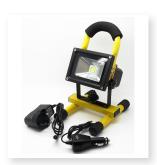

T-T Braided Flex 3 core 0.5mm Pigeon

T-T Braided Flex 3 core
0.75mm Linen

⊕ 09020 ⊕

Rechargeable LED

Work Light 20W

O9019 

Rechargeable LED
Work Light 10W

Request
your own log-in
for merchant prices
and online ordering simply email
mail@lampfix.co.uk