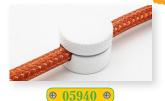

Mounted Nickel

⊕ 05939 ⊕

Decorative Cable Clamp Surface

Mounted Black

Decorative Cable Clamp Surface Mounted White

Gold Figure 8 Profile (Chandelier Arm)

0.35mm

Transparent Flat Twin Double Insulated 0.5mm H/R (Extra Thin)